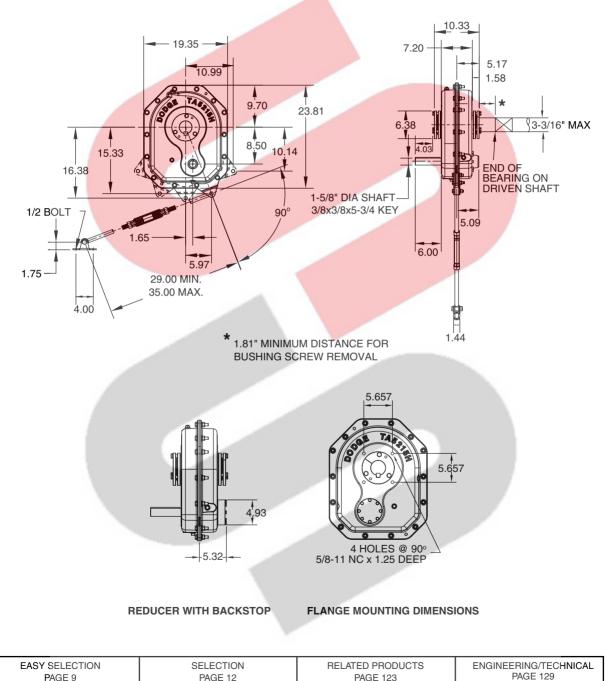

# SELECTION/DIMENSIONS

(1) Reducers are supplied from stock ready for vertical mounting and for flange mounting. Rod assembly is not included with reducer. Order as a separate part number.

See page 124 for Maximum Bore Straight Bore TA II Reducers TA5215H Accessories

(2) See page 129 for input shaft speed necessary for backstop sprag lift-off.

- (3) Motor Mount will fit NEMA and IEC frame motors; however hardware are inch dimensions.
- (4) Use this belt guard for TA II reducer in screw conveyor drive applications.
- See page 122 for cooling fan dimensions